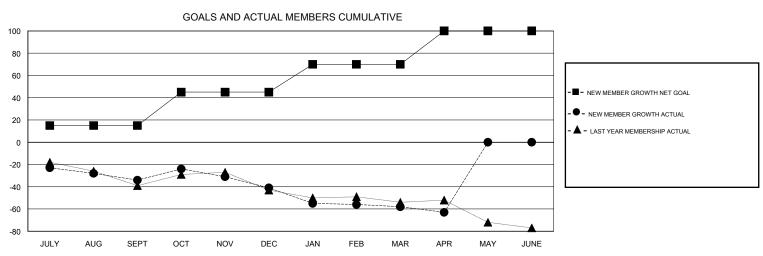

## MONTHLY MEMBERSHIP PROGRESS REPORT

District 17 K

Results as of: 4/30/2017

| Clubs                 |               |           |               | Members               |                                                                |                                                              |                                                    |  |
|-----------------------|---------------|-----------|---------------|-----------------------|----------------------------------------------------------------|--------------------------------------------------------------|----------------------------------------------------|--|
| RESULTS FOR 2016-2017 |               |           |               | RESULTS FOR 2016-2017 |                                                                |                                                              |                                                    |  |
| QUARTER               | NEW CLUB GOAL | NEW CLUBS | DROPPED CLUBS | QUARTER               | NEW MEMBER GROWTH<br>NET GOAL (not reinstated<br>or transfers) | NEW MEMBER<br>GROWTH ACTUAL (not<br>reinstated or transfers) | DROPPED<br>MEMBERS ACTUAL<br>(including transfers) |  |
| JULY/AUG/SEPT         | 0             | 0         | 1             | JULY/AUG/SEPT         | 15                                                             | 34                                                           | 68                                                 |  |
| OCT/NOV/DEC           | 0             | 0         | 0             | OCT/NOV/DEC           | 30                                                             | 37                                                           | 44                                                 |  |
| JAN/FEB/MAR           | 0             | 0         | 0             | JAN/FEB/MAR           | 25                                                             | 27                                                           | 44                                                 |  |
| APR/MAY/JUNE          | 1             | 0         | 1             | APR/MAY/JUNE          | 30                                                             | 3                                                            | 8                                                  |  |